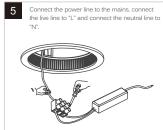

### INSTALLATION METHOD ONE (Applicable to cut out size of Ф50mm, Ф75mm) Open a hole in the ceiling, suitable for thickness Lightly press the plastic clasp on the both side of Press the two clips with your hands to install Connect the power line to the mains, connect the the lamp body, and use a screwdriver to separate the mounting ring into the ceiling hole re line to "I " and connect the neutral line to "N" Put the driver into the ceiling. Install the lamp body into the mounting ring Align the locating post of reflector with the 8 Installation complete, power on make sure the plastic clasp be clipped into locating slot and put it into the lamp body the mounting ring and confirm it's well confirm it's well installed.