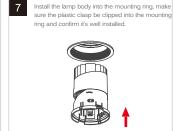

### INSTALLATION METHOD ONE (Applicable to cut out size of Ф50mm, Ф75mm) Open a hole in the ceiling, suitable for thickness Lightly press the plastic clasp on the both side of Press the two clips with your hands to install Connect the power line to the mains, connect the the lamp body, and use a screwdriver to separate the mounting ring into the ceiling hole re line to "I " and connect the neutral line to "N" Put the driver into the ceiling. Install the lamp body into the mounting ring Align the locating post of reflector with the 8 Installation complete, power on make sure the plastic clasp be clipped into locating slot and put it into the lamp body the mounting ring and confirm it's well confirm it's well installed.