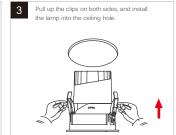

### INSTALLATION METHOD ONE (Applicable to cut out size of Ф50mm, Ф75mm) Open a hole in the ceiling, suitable for thickness Lightly press the plastic clasp on the both side of Press the two clips with your hands to install Connect the power line to the mains, connect the the lamp body, and use a screwdriver to separate the mounting ring into the ceiling hole re line to "I " and connect the neutral line to "N" Put the driver into the ceiling. Install the lamp body into the mounting ring Align the locating post of reflector with the 8 Installation complete, power on make sure the plastic clasp be clipped into locating slot and put it into the lamp body the mounting ring and confirm it's well confirm it's well installed.