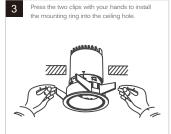

### INSTALLATION METHOD ONE (Applicable to cut out size of Ф50mm, Ф75mm) Open a hole in the ceiling, suitable for thickness Lightly press the plastic clasp on the both side of Press the two clips with your hands to install Connect the power line to the mains, connect the the lamp body, and use a screwdriver to separate the mounting ring into the ceiling hole re line to "I " and connect the neutral line to "N" Put the driver into the ceiling. Install the lamp body into the mounting ring Align the locating post of reflector with the 8 Installation complete, power on make sure the plastic clasp be clipped into locating slot and put it into the lamp body the mounting ring and confirm it's well confirm it's well installed.