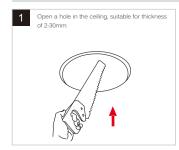

### INSTALLATION METHOD ONE (Applicable to cut out size of Ф50mm, Ф75mm) Open a hole in the ceiling, suitable for thickness Lightly press the plastic clasp on the both side of Press the two clips with your hands to install Connect the power line to the mains, connect the the lamp body, and use a screwdriver to separate the mounting ring into the ceiling hole re line to "I " and connect the neutral line to "N" Put the driver into the ceiling. Install the lamp body into the mounting ring Align the locating post of reflector with the 8 Installation complete, power on make sure the plastic clasp be clipped into locating slot and put it into the lamp body the mounting ring and confirm it's well confirm it's well installed.