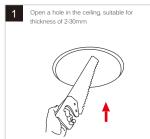

### INSTALLATION METHOD ONE (Applicable to cut out size of Ф50mm, Ф75mm) Open a hole in the ceiling, suitable for thickness Lightly press the plastic clasp on the both side of Press the two clips with your hands to install Connect the power line to the mains, connect the the lamp body, and use a screwdriver to separate the mounting ring into the ceiling hole re line to "I " and connect the neutral line to "N" Put the driver into the ceiling. Install the lamp body into the mounting ring Align the locating post of reflector with the 8 Installation complete, power on make sure the plastic clasp be clipped into locating slot and put it into the lamp body the mounting ring and confirm it's well confirm it's well installed.