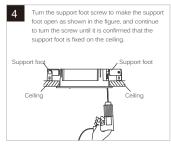

### 3 INSTALLATION METHOD THREE (Applicable to cut out size of Φ95mm, Φ120mm)

# 4 INSTALLATION METHOD FORE (Applicable to cut out size of Φ95mm,Φ120mm)