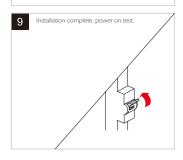

### INSTALLATION METHOD ONE (Applicable to cut out size of Ф50mm, Ф75mm) Open a hole in the ceiling, suitable for thickness Lightly press the plastic clasp on the both side of Press the two clips with your hands to install Connect the power line to the mains, connect the the lamp body, and use a screwdriver to separate the mounting ring into the ceiling hole re line to "I " and connect the neutral line to "N" Put the driver into the ceiling. Install the lamp body into the mounting ring Align the locating post of reflector with the 8 Installation complete, power on make sure the plastic clasp be clipped into locating slot and put it into the lamp body the mounting ring and confirm it's well confirm it's well installed.