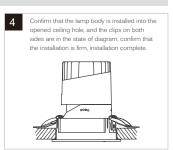

### INSTALLATION METHOD ONE (Applicable to cut out size of Ф50mm, Ф75mm) Open a hole in the ceiling, suitable for thickness Lightly press the plastic clasp on the both side of Press the two clips with your hands to install Connect the power line to the mains, connect the the lamp body, and use a screwdriver to separate the mounting ring into the ceiling hole re line to "I " and connect the neutral line to "N" Put the driver into the ceiling. Install the lamp body into the mounting ring Align the locating post of reflector with the 8 Installation complete, power on make sure the plastic clasp be clipped into locating slot and put it into the lamp body the mounting ring and confirm it's well confirm it's well installed.