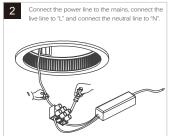

### INSTALLATION METHOD ONE (Applicable to cut out size of Ф50mm, Ф75mm) Open a hole in the ceiling, suitable for thickness Lightly press the plastic clasp on the both side of Press the two clips with your hands to install Connect the power line to the mains, connect the the lamp body, and use a screwdriver to separate the mounting ring into the ceiling hole re line to "I " and connect the neutral line to "N" Put the driver into the ceiling. Install the lamp body into the mounting ring Align the locating post of reflector with the 8 Installation complete, power on make sure the plastic clasp be clipped into locating slot and put it into the lamp body the mounting ring and confirm it's well confirm it's well installed.