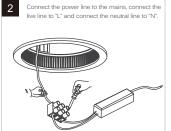

### INSTALLATION METHOD ONE (Applicable to cut out size of Ф50mm, Ф75mm) Open a hole in the ceiling, suitable for thickness Lightly press the plastic clasp on the both side of Press the two clips with your hands to install Connect the power line to the mains, connect the the lamp body, and use a screwdriver to separate the mounting ring into the ceiling hole re line to "I " and connect the neutral line to "N" Put the driver into the ceiling. Install the lamp body into the mounting ring Align the locating post of reflector with the 8 Installation complete, power on make sure the plastic clasp be clipped into locating slot and put it into the lamp body the mounting ring and confirm it's well confirm it's well installed.