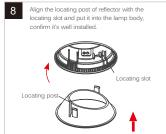

### INSTALLATION METHOD ONE (Applicable to cut out size of Ф50mm, Ф75mm) Open a hole in the ceiling, suitable for thickness Lightly press the plastic clasp on the both side of Press the two clips with your hands to install Connect the power line to the mains, connect the the lamp body, and use a screwdriver to separate the mounting ring into the ceiling hole re line to "I " and connect the neutral line to "N" Put the driver into the ceiling. Install the lamp body into the mounting ring Align the locating post of reflector with the 8 Installation complete, power on make sure the plastic clasp be clipped into locating slot and put it into the lamp body the mounting ring and confirm it's well confirm it's well installed.