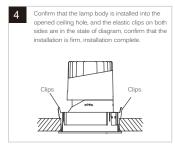

to "I " and connect the neutral line to "N" Put the driver into the ceiling. Install the lamp body into the mounting ring Align the locating post of reflector with the 8 Installation complete, power on make sure the plastic clasp be clipped into locating slot and put it into the lamp body the mounting ring and confirm it's well confirm it's well installed.

### (2) INSTALLATION METHOD TWO(Applicable to cut out size of Ф50mm, Ф75mm)











(£ ((()

Fuyong, Bao'an District, Shenzhen, China 518103.

# INSTALLATION INSTRUCTIONS

### 3 INSTALLATION METHOD THREE (Applicable to cut out size of Φ95mm, Φ120mm)



















# 4 INSTALLATION METHOD FORE (Applicable to cut out size of Φ95mm,Φ120mm)









# (5) INSTALLATION METHOD FIVE (Applicable to cut out size of Φ95mm, Φ120mm)















Fuyong, Bao'an District, Shenzhen, China 518103.