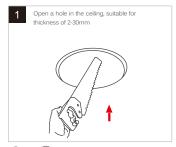

### INSTALLATION METHOD ONE (Applicable to cut out size of Ф50mm, Ф75mm) Open a hole in the ceiling, suitable for thickness Lightly press the plastic clasp on the both side of Press the two clips with your hands to install Connect the power line to the mains, connect the the lamp body, and use a screwdriver to separate the mounting ring into the ceiling hole re line to "I " and connect the neutral line to "N" Put the driver into the ceiling. Install the lamp body into the mounting ring Align the locating post of reflector with the 8 Installation complete, power on make sure the plastic clasp be clipped into locating slot and put it into the lamp body the mounting ring and confirm it's well confirm it's well installed.