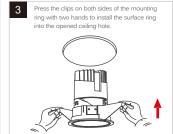

### INSTALLATION METHOD ONE (Applicable to cut out size of Ф50mm, Ф75mm) Open a hole in the ceiling, suitable for thickness Lightly press the plastic clasp on the both side of Press the two clips with your hands to install Connect the power line to the mains, connect the the lamp body, and use a screwdriver to separate the mounting ring into the ceiling hole re line to "I " and connect the neutral line to "N" Put the driver into the ceiling. Install the lamp body into the mounting ring Align the locating post of reflector with the 8 Installation complete, power on make sure the plastic clasp be clipped into locating slot and put it into the lamp body the mounting ring and confirm it's well confirm it's well installed.