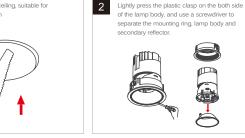

### INSTALLATION METHOD ONE (Applicable to cut out size of Ф50mm, Ф75mm) Open a hole in the ceiling, suitable for thickness Lightly press the plastic clasp on the both side of Press the two clips with your hands to install Connect the power line to the mains, connect the the lamp body, and use a screwdriver to separate the mounting ring into the ceiling hole re line to "I " and connect the neutral line to "N" Put the driver into the ceiling. Install the lamp body into the mounting ring Align the locating post of reflector with the 8 Installation complete, power on make sure the plastic clasp be clipped into locating slot and put it into the lamp body the mounting ring and confirm it's well confirm it's well installed.