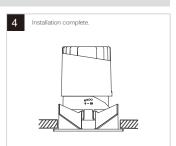

### INSTALLATION METHOD ONE (Applicable to cut out size of Ф50mm, Ф75mm) Open a hole in the ceiling, suitable for thickness Lightly press the plastic clasp on the both side of Press the two clips with your hands to install Connect the power line to the mains, connect the the lamp body, and use a screwdriver to separate the mounting ring into the ceiling hole re line to "I " and connect the neutral line to "N" Put the driver into the ceiling. Install the lamp body into the mounting ring Align the locating post of reflector with the 8 Installation complete, power on make sure the plastic clasp be clipped into locating slot and put it into the lamp body the mounting ring and confirm it's well confirm it's well installed.