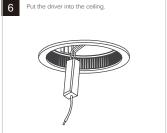

### INSTALLATION METHOD ONE (Applicable to cut out size of Ф50mm, Ф75mm) Open a hole in the ceiling, suitable for thickness Lightly press the plastic clasp on the both side of Press the two clips with your hands to install Connect the power line to the mains, connect the the lamp body, and use a screwdriver to separate the mounting ring into the ceiling hole re line to "I " and connect the neutral line to "N" Put the driver into the ceiling. Install the lamp body into the mounting ring Align the locating post of reflector with the 8 Installation complete, power on make sure the plastic clasp be clipped into locating slot and put it into the lamp body the mounting ring and confirm it's well confirm it's well installed.