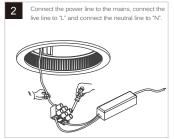

### INSTALLATION METHOD ONE (Applicable to cut out size of Ф50mm, Ф75mm) Open a hole in the ceiling, suitable for thickness Lightly press the plastic clasp on the both side of Press the two clips with your hands to install Connect the power line to the mains, connect the the lamp body, and use a screwdriver to separate the mounting ring into the ceiling hole re line to "I " and connect the neutral line to "N" Put the driver into the ceiling. Install the lamp body into the mounting ring Align the locating post of reflector with the 8 Installation complete, power on make sure the plastic clasp be clipped into locating slot and put it into the lamp body the mounting ring and confirm it's well confirm it's well installed.