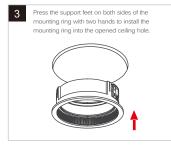

### 3 INSTALLATION METHOD THREE (Applicable to cut out size of Φ95mm, Φ120mm)

# 4 INSTALLATION METHOD FORE (Applicable to cut out size of Φ95mm,Φ120mm)