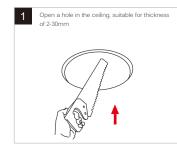

### INSTALLATION METHOD ONE (Applicable to cut out size of Ф50mm, Ф75mm) Open a hole in the ceiling, suitable for thickness Lightly press the plastic clasp on the both side of Press the two clips with your hands to install Connect the power line to the mains, connect the the lamp body, and use a screwdriver to separate the mounting ring into the ceiling hole re line to "I " and connect the neutral line to "N" Put the driver into the ceiling. Install the lamp body into the mounting ring Align the locating post of reflector with the 8 Installation complete, power on make sure the plastic clasp be clipped into locating slot and put it into the lamp body the mounting ring and confirm it's well confirm it's well installed.