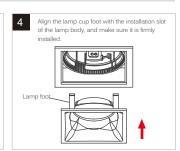

fuse box is used) remove the appropriate circuit fuse to avoid accidental switching on of the mains supply.
- 2. Connect to a 220V-240V supply in accordance with IEE regulations.
- 3. Make sure all connections are tight with no loose strands.
- 4. Ensure fire regulations are not breached when fitting your lights.
- 5. If you are in any doubt regarding these instructions, consult a qualified electrician.

#### WARNING:

- 1. For indoor use only
- 2. Please ensure that the packaging is disposed of in a safe environment.
- 3. If cable is defected, do not use or exchange the cable.
- 4. We do recommend that a qualified electrician should be used to install the products.
- 5. Do not look at the lighted lamp directly.

### 1 INSTALLATION METHOD ONE (Applicable to cut out size of 82X82mm)

















## **INSTALLATION INSTRUCTIONS**

# ② INSTALLATION METHOD OF SQUARE TRIMLESS VERSION

(Applicable to cut out size of 82X82mm)