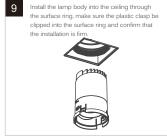

nce with IEE regulations.
- 3. Make sure all connections are tight with no loose strands.
- 4. Ensure fire regulations are not breached when fitting your lights.
- 5. If you are in any doubt regarding these instructions, consult a qualified electrician.

#### WARNING:

- 1. For indoor use only
- 2. Please ensure that the packaging is disposed of in a safe environment.
- 3. If cable is defected, do not use or exchange the cable.
- 4. We do recommend that a qualified electrician should be used to install the products.
- 5. Do not look at the lighted lamp directly.

### 1 INSTALLATION METHOD ONE (Applicable to cut out size of 82X82mm)

















## **INSTALLATION INSTRUCTIONS**

# ② INSTALLATION METHOD OF SQUARE TRIMLESS VERSION

(Applicable to cut out size of 82X82mm)