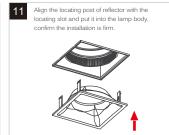

with IEE regulations.
- 3. Make sure all connections are tight with no loose strands.
- 4. Ensure fire regulations are not breached when fitting your lights.
- 5. If you are in any doubt regarding these instructions, consult a qualified electrician.

#### WARNING:

- 1. For indoor use only
- 2. Please ensure that the packaging is disposed of in a safe environment.
- 3. If cable is defected, do not use or exchange the cable.
- 4. We do recommend that a qualified electrician should be used to install the products.
- 5. Do not look at the lighted lamp directly.

### 1 INSTALLATION METHOD ONE (Applicable to cut out size of 82X82mm)

















## **INSTALLATION INSTRUCTIONS**

# ② INSTALLATION METHOD OF SQUARE TRIMLESS VERSION

(Applicable to cut out size of 82X82mm)