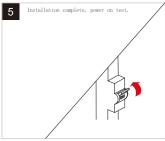

se box is used) remove the appropriate circuit fuse to avoid accidental switching on of the mains supply.
- 2. Connect to a 220V-240V supply in accordance with IEE regulations.
- 3. Make sure all connections are tight with no loose strands.
- 4. Ensure fire regulations are not breached when fitting your lights.
- 5. If you are in any doubt regarding these instructions, consult a qualified electrician.

#### WARNING:

- 1. For indoor use only
- 2. Please ensure that the packaging is disposed of in a safe environment.
- 3. If cable is defected, do not use or exchange the cable.
- 4. We do recommend that a qualified electrician should be used to install the products.
- 5. Do not look at the lighted lamp directly.

### 1 INSTALLATION METHOD ONE (Applicable to cut out size of 82X82mm)

















## **INSTALLATION INSTRUCTIONS**

# ② INSTALLATION METHOD OF SQUARE TRIMLESS VERSION

(Applicable to cut out size of 82X82mm)