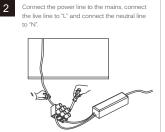

#### IMPORTANT SAFETY NOTES

- 1. Make sure all main power are disconnected before commencing installation or lamp change and (if a fuse box is used) remove the appropriate circuit fuse to avoid accidental switching on of the mains supply.
- 2. Connect to a 220V-240V supply in accordance with IEE regulations.
- 3. Make sure all connections are tight with no loose strands.
- 4. Ensure fire regulations are not breached when fitting your lights.
- 5. If you are in any doubt regarding these instructions, consult a qualified electrician.