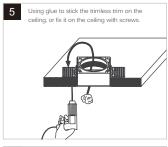

accordance with IEE regulations.
- 3. Make sure all connections are tight with no loose strands.
- 4. Ensure fire regulations are not breached when fitting your lights.
- 5. If you are in any doubt regarding these instructions, consult a qualified electrician.

#### WARNING:

- 1. For indoor use only
- 2. Please ensure that the packaging is disposed of in a safe environment.
- 3. If cable is defected, do not use or exchange the cable.
- 4. We do recommend that a qualified electrician should be used to install the products.
- 5. Do not look at the lighted lamp directly.

### 1 INSTALLATION METHOD ONE (Applicable to cut out size of 82X82mm)

















## **INSTALLATION INSTRUCTIONS**

# ② INSTALLATION METHOD OF SQUARE TRIMLESS VERSION

(Applicable to cut out size of 82X82mm)