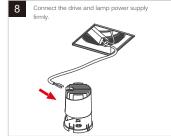

dance with IEE regulations.
- 3. Make sure all connections are tight with no loose strands.
- 4. Ensure fire regulations are not breached when fitting your lights.
- 5. If you are in any doubt regarding these instructions, consult a qualified electrician.

#### WARNING:

- 1. For indoor use only
- 2. Please ensure that the packaging is disposed of in a safe environment.
- 3. If cable is defected, do not use or exchange the cable.
- 4. We do recommend that a qualified electrician should be used to install the products.
- 5. Do not look at the lighted lamp directly.

### 1 INSTALLATION METHOD ONE (Applicable to cut out size of 82X82mm)

















## **INSTALLATION INSTRUCTIONS**

# ② INSTALLATION METHOD OF SQUARE TRIMLESS VERSION

(Applicable to cut out size of 82X82mm)