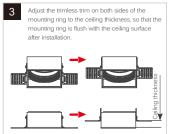

# ② INSTALLATION METHOD OF SQUARE TRIMLESS VERSION

(Applicable to cut out size of 82X82mm)