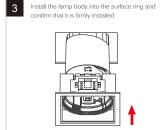

a fuse box is used) remove the appropriate circuit fuse to avoid accidental switching on of the mains supply.
- 2. Connect to a 220V-240V supply in accordance with IEE regulations.
- 3. Make sure all connections are tight with no loose strands.
- 4. Ensure fire regulations are not breached when fitting your lights.
- 5. If you are in any doubt regarding these instructions, consult a qualified electrician.

#### WARNING:

- 1. For indoor use only
- 2. Please ensure that the packaging is disposed of in a safe environment.
- 3. If cable is defected, do not use or exchange the cable.
- 4. We do recommend that a qualified electrician should be used to install the products.
- 5. Do not look at the lighted lamp directly.

### 1 INSTALLATION METHOD ONE (Applicable to cut out size of 82X82mm)

















## **INSTALLATION INSTRUCTIONS**

# ② INSTALLATION METHOD OF SQUARE TRIMLESS VERSION

(Applicable to cut out size of 82X82mm)