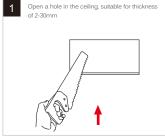

(if a fuse box is used) remove the appropriate circuit fuse to avoid accidental switching on of the mains supply.
- 2. Connect to a 220V-240V supply in accordance with IEE regulations.
- 3. Make sure all connections are tight with no loose strands.
- 4. Ensure fire regulations are not breached when fitting your lights.
- 5. If you are in any doubt regarding these instructions, consult a qualified electrician.

#### WARNING:

- 1. For indoor use only
- 2. Please ensure that the packaging is disposed of in a safe environment.
- 3. If cable is defected, do not use or exchange the cable.
- 4. We do recommend that a qualified electrician should be used to install the products.
- 5. Do not look at the lighted lamp directly.

### 1 INSTALLATION METHOD ONE (Applicable to cut out size of 82X82mm)

















## **INSTALLATION INSTRUCTIONS**

# ② INSTALLATION METHOD OF SQUARE TRIMLESS VERSION

(Applicable to cut out size of 82X82mm)