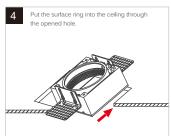

# ② INSTALLATION METHOD OF SQUARE TRIMLESS VERSION

(Applicable to cut out size of 82X82mm)