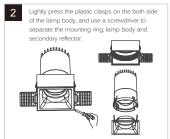

ply in accordance with IEE regulations.
- 3. Make sure all connections are tight with no loose strands.
- 4. Ensure fire regulations are not breached when fitting your lights.
- 5. If you are in any doubt regarding these instructions, consult a qualified electrician.

#### WARNING:

- 1. For indoor use only
- 2. Please ensure that the packaging is disposed of in a safe environment.
- 3. If cable is defected, do not use or exchange the cable.
- 4. We do recommend that a qualified electrician should be used to install the products.
- 5. Do not look at the lighted lamp directly.

### 1 INSTALLATION METHOD ONE (Applicable to cut out size of 82X82mm)

















## **INSTALLATION INSTRUCTIONS**

# ② INSTALLATION METHOD OF SQUARE TRIMLESS VERSION

(Applicable to cut out size of 82X82mm)