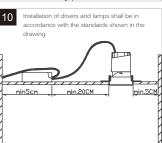

e with IEE regulations.
- 3. Make sure all connections are tight with no loose strands.
- 4. Ensure fire regulations are not breached when fitting your lights.
- 5. If you are in any doubt regarding these instructions, consult a qualified electrician.

#### WARNING:

- 1. For indoor use only
- 2. Please ensure that the packaging is disposed of in a safe environment.
- 3. If cable is defected, do not use or exchange the cable.
- 4. We do recommend that a qualified electrician should be used to install the products.
- 5. Do not look at the lighted lamp directly.

### 1 INSTALLATION METHOD ONE (Applicable to cut out size of 82X82mm)

















## **INSTALLATION INSTRUCTIONS**

# ② INSTALLATION METHOD OF SQUARE TRIMLESS VERSION

(Applicable to cut out size of 82X82mm)