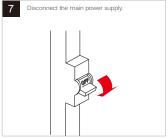

#### IMPORTANT SAFETY NOTES

- 1. Make sure all main power are disconnected before commencing installation or lamp change and (if a fuse box is used) remove the appropriate circuit fuse to avoid accidental switching on of the mains supply.
- 2. Connect to a 220V-240V supply in accordance with IEE regulations.
- 3. Make sure all connections are tight with no loose strands.
- 4. Ensure fire regulations are not breached when fitting your lights.
- 5. If you are in any doubt regarding these instructions, consult a qualified electrician.