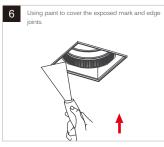

ccordance with IEE regulations.
- 3. Make sure all connections are tight with no loose strands.
- 4. Ensure fire regulations are not breached when fitting your lights.
- 5. If you are in any doubt regarding these instructions, consult a qualified electrician.

#### WARNING:

- 1. For indoor use only
- 2. Please ensure that the packaging is disposed of in a safe environment.
- 3. If cable is defected, do not use or exchange the cable.
- 4. We do recommend that a qualified electrician should be used to install the products.
- 5. Do not look at the lighted lamp directly.

### 1 INSTALLATION METHOD ONE (Applicable to cut out size of 82X82mm)

















## **INSTALLATION INSTRUCTIONS**

# ② INSTALLATION METHOD OF SQUARE TRIMLESS VERSION

(Applicable to cut out size of 82X82mm)