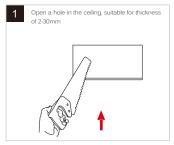

upply in accordance with IEE regulations.
- 3. Make sure all connections are tight with no loose strands.
- 4. Ensure fire regulations are not breached when fitting your lights.
- 5. If you are in any doubt regarding these instructions, consult a qualified electrician.

#### WARNING:

- 1. For indoor use only
- 2. Please ensure that the packaging is disposed of in a safe environment.
- 3. If cable is defected, do not use or exchange the cable.
- 4. We do recommend that a qualified electrician should be used to install the products.
- 5. Do not look at the lighted lamp directly.

### 1 INSTALLATION METHOD ONE (Applicable to cut out size of 82X82mm)

















## **INSTALLATION INSTRUCTIONS**

# ② INSTALLATION METHOD OF SQUARE TRIMLESS VERSION

(Applicable to cut out size of 82X82mm)